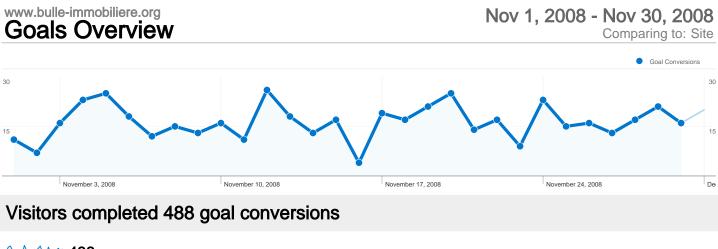

 Search Engines 126,109.00 (45.35%)
Direct Traffic

**Other** 1 (> 0.00%)

123,508.00 (44.41%) **Referring Sites** 28,474.00 (10.24%)

488 conversions, Goal 1: Enregistrement sur le forum