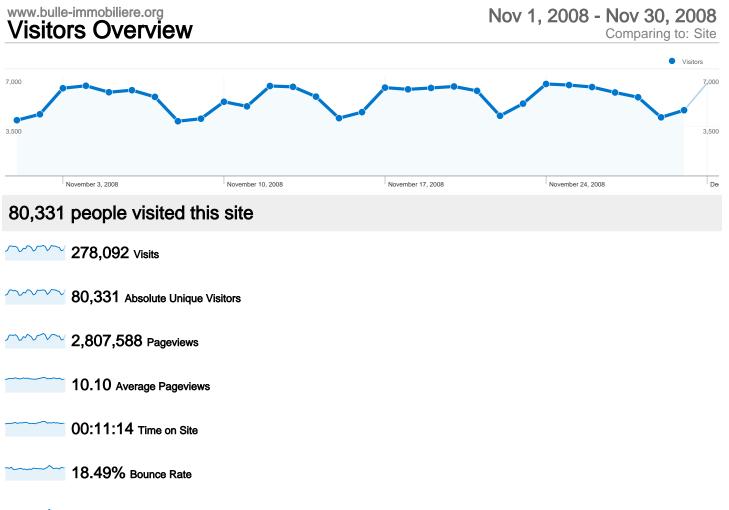

# www.bulle-immobiliere.org

## 278,092 visits came from 130 countries/territories

Site Usage

| Visits<br>278,092<br>% of Site Total:<br>100.00% | Pages/Visit<br>10.10<br>Site Avg:<br>10.10 (0.00%) | Avg. Time on Site<br>00:11:14<br>Site Avg:<br>00:11:14 (0.00%) |             | % New Visits<br>24.82%<br>Site Avg:<br>24.72% (0.42%) | <b>18.49</b><br>Site Avg: | Bounce Rate<br>18.49%<br>Site Avg:<br>18.49% (0.00%) |  |
|--------------------------------------------------|----------------------------------------------------|----------------------------------------------------------------|-------------|-------------------------------------------------------|---------------------------|------------------------------------------------------|--|
| Country/Territory                                |                                                    | Visits                                                         | Pages/Visit | Avg. Time on<br>Site                                  | % New Visits              | Bounce Rate                                          |  |
| France                                           |                                                    | 252,881                                                        | 10.19       | 00:11:17                                              | 24.75%                    | 18.22%                                               |  |
| United Kingdom                                   |                                                    | 3,330                                                          | 9.51        | 00:10:06                                              | 16.22%                    | 17.18%                                               |  |
| United States                                    |                                                    | 3,036                                                          | 8.56        | 00:09:38                                              | 20.98%                    | 22.00%                                               |  |
| Belgium                                          |                                                    | 2,968                                                          | 8.14        | 00:09:28                                              | 29.35%                    | 24.46%                                               |  |
| Germany                                          |                                                    | 2,397                                                          | 9.40        | 00:11:21                                              | 14.73%                    | 12.31%                                               |  |
| Switzerland                                      |                                                    | 2,192                                                          | 9.37        | 00:09:14                                              | 31.75%                    | 20.44%                                               |  |
| Luxembourg                                       |                                                    | 1,391                                                          | 11.70       | 00:11:35                                              | 20.63%                    | 12.58%                                               |  |
| Canada                                           |                                                    | 1,092                                                          | 5.36        | 00:05:29                                              | 58.97%                    | 45.15%                                               |  |
| Netherlands                                      |                                                    | 721                                                            | 8.64        | 00:08:54                                              | 19.83%                    | 15.81%                                               |  |
| Spain                                            |                                                    | 643                                                            | 8.37        | 00:11:57                                              | 37.95%                    | 23.95%                                               |  |

### Pages on this site were viewed a total of 2,807,588 times

### 2,807,588 Pageviews

1,949,813 Unique Views

18.49% Bounce Rate