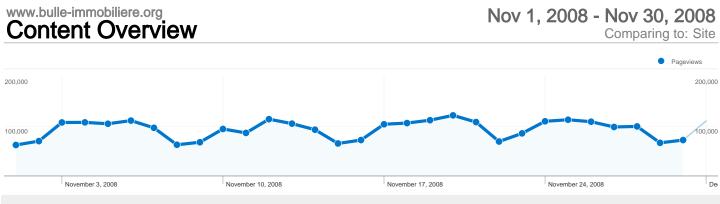

### Pages on this site were viewed a total of 2,807,588 times

### 2,807,588 Pageviews

1,949,813 Unique Views

18.49% Bounce Rate