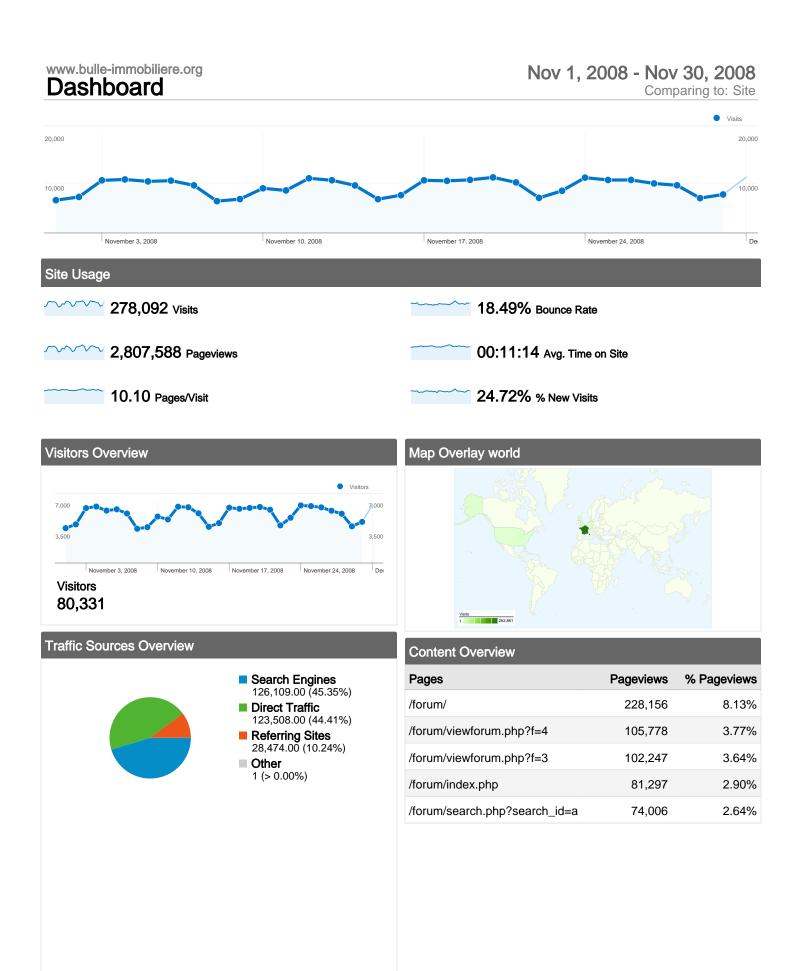

# www.bulle-immobiliere.org

## 278,092 visits came from 130 countries/territories

Site Usage

| Visits<br>278,092<br>% of Site Total:<br>100.00% | Pages/Visit<br>10.10<br>Site Avg:<br>10.10 (0.00%) | Avg. Time on Site<br>00:11:14<br>Site Avg:<br>00:11:14 (0.00%) |             | % New Visits<br>24.82%<br>Site Avg:<br>24.72% (0.42%) | <b>18.49</b><br>Site Avg: | Bounce Rate<br>18.49%<br>Site Avg:<br>18.49% (0.00%) |  |
|--------------------------------------------------|----------------------------------------------------|----------------------------------------------------------------|-------------|-------------------------------------------------------|---------------------------|------------------------------------------------------|--|
| Country/Territory                                |                                                    | Visits                                                         | Pages/Visit | Avg. Time on<br>Site                                  | % New Visits              | Bounce Rate                                          |  |
| France                                           |                                                    | 252,881                                                        | 10.19       | 00:11:17                                              | 24.75%                    | 18.22%                                               |  |
| United Kingdom                                   |                                                    | 3,330                                                          | 9.51        | 00:10:06                                              | 16.22%                    | 17.18%                                               |  |
| United States                                    |                                                    | 3,036                                                          | 8.56        | 00:09:38                                              | 20.98%                    | 22.00%                                               |  |
| Belgium                                          |                                                    | 2,968                                                          | 8.14        | 00:09:28                                              | 29.35%                    | 24.46%                                               |  |
| Germany                                          |                                                    | 2,397                                                          | 9.40        | 00:11:21                                              | 14.73%                    | 12.31%                                               |  |
| Switzerland                                      |                                                    | 2,192                                                          | 9.37        | 00:09:14                                              | 31.75%                    | 20.44%                                               |  |
| Luxembourg                                       |                                                    | 1,391                                                          | 11.70       | 00:11:35                                              | 20.63%                    | 12.58%                                               |  |
| Canada                                           |                                                    | 1,092                                                          | 5.36        | 00:05:29                                              | 58.97%                    | 45.15%                                               |  |
| Netherlands                                      |                                                    | 721                                                            | 8.64        | 00:08:54                                              | 19.83%                    | 15.81%                                               |  |
| Spain                                            |                                                    | 643                                                            | 8.37        | 00:11:57                                              | 37.95%                    | 23.95%                                               |  |

### Pages on this site were viewed a total of 2,807,588 times

### 2,807,588 Pageviews

1,949,813 Unique Views

18.49% Bounce Rate

### **Top Content**

| Pages                                     | Pageviews | % Pageviews |
|-------------------------------------------|-----------|-------------|
| /forum/                                   | 228,156   | 8.13%       |
| /forum/viewforum.php?f=4                  | 105,778   | 3.77%       |
| /forum/viewforum.php?f=3                  | 102,247   | 3.64%       |
| /forum/index.php                          | 81,297    | 2.90%       |
| /forum/search.php?search_id=active_topics | 74,006    | 2.64%       |

 Search Engines 126,109.00 (45.35%)
Direct Traffic

**Other** 1 (> 0.00%)

123,508.00 (44.41%) **Referring Sites** 28,474.00 (10.24%)

488 conversions, Goal 1: Enregistrement sur le forum

### **Top Traffic Sources**

| Sources                          | Visits  | % visits | Keywords                | Visits | % visits |
|----------------------------------|---------|----------|-------------------------|--------|----------|
| (direct) ((none))                | 123,508 | 44.41%   | bulle immobiliere       | 30,327 | 24.05%   |
| google (organic)                 | 119,161 | 42.85%   | bulle immo              | 18,023 | 14.29%   |
| forum.bulle-immobiliere.org      | 7,113   | 2.56%    | bulle immobilière       | 6,192  | 4.91%    |
| yahoo (organic)                  | 4,059   | 1.46%    | bulle immobiliere forum | 3,311  | 2.63%    |
| bulle-immobiliere.net (referral) | 1,943   | 0.70%    | bulle                   | 2,962  | 2.35%    |