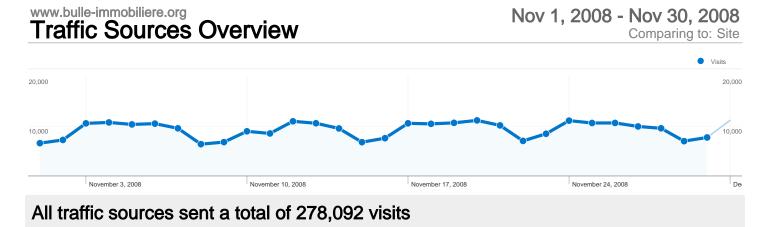

# www.bulle-immobiliere.org

44.41% Direct Traffic

10.24% Referring Sites

45.35% Search Engines

 Search Engines 126,109.00 (45.35%)
Direct Traffic

**Other** 1 (> 0.00%)

123,508.00 (44.41%) **Referring Sites** 28,474.00 (10.24%)

488 conversions, Goal 1: Enregistrement sur le forum

### **Top Traffic Sources**

| Sources                          | Visits  | % visits | Keywords                | Visits | % visits |
|----------------------------------|---------|----------|-------------------------|--------|----------|
| (direct) ((none))                | 123,508 | 44.41%   | bulle immobiliere       | 30,327 | 24.05%   |
| google (organic)                 | 119,161 | 42.85%   | bulle immo              | 18,023 | 14.29%   |
| forum.bulle-immobiliere.org      | 7,113   | 2.56%    | bulle immobilière       | 6,192  | 4.91%    |
| yahoo (organic)                  | 4,059   | 1.46%    | bulle immobiliere forum | 3,311  | 2.63%    |
| bulle-immobiliere.net (referral) | 1,943   | 0.70%    | bulle                   | 2,962  | 2.35%    |