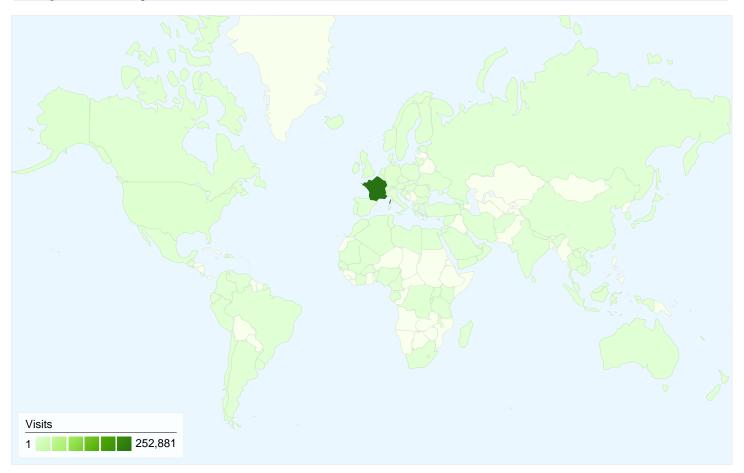

## 278,092 visits came from 130 countries/territories

Site Usage

| Visits<br>278,092<br>% of Site Total:<br>100.00% | Pages/Visit<br>10.10<br>Site Avg:<br>10.10 (0.00%) | Avg. Time on Site<br>00:11:14<br>Site Avg:<br>00:11:14 (0.00%) |             | % New Visits<br>24.82%<br>Site Avg:<br>24.72% (0.42%) | <b>18.49</b><br>Site Avg: | Bounce Rate<br>18.49%<br>Site Avg:<br>18.49% (0.00%) |  |
|--------------------------------------------------|----------------------------------------------------|----------------------------------------------------------------|-------------|-------------------------------------------------------|---------------------------|------------------------------------------------------|--|
| Country/Territory                                |                                                    | Visits                                                         | Pages/Visit | Avg. Time on<br>Site                                  | % New Visits              | Bounce Rate                                          |  |
| France                                           |                                                    | 252,881                                                        | 10.19       | 00:11:17                                              | 24.75%                    | 18.22%                                               |  |
| United Kingdom                                   |                                                    | 3,330                                                          | 9.51        | 00:10:06                                              | 16.22%                    | 17.18%                                               |  |
| United States                                    |                                                    | 3,036                                                          | 8.56        | 00:09:38                                              | 20.98%                    | 22.00%                                               |  |
| Belgium                                          |                                                    | 2,968                                                          | 8.14        | 00:09:28                                              | 29.35%                    | 24.46%                                               |  |
| Germany                                          |                                                    | 2,397                                                          | 9.40        | 00:11:21                                              | 14.73%                    | 12.31%                                               |  |
| Switzerland                                      |                                                    | 2,192                                                          | 9.37        | 00:09:14                                              | 31.75%                    | 20.44%                                               |  |
| Luxembourg                                       |                                                    | 1,391                                                          | 11.70       | 00:11:35                                              | 20.63%                    | 12.58%                                               |  |
| Canada                                           |                                                    | 1,092                                                          | 5.36        | 00:05:29                                              | 58.97%                    | 45.15%                                               |  |
| Netherlands                                      |                                                    | 721                                                            | 8.64        | 00:08:54                                              | 19.83%                    | 15.81%                                               |  |
| Spain                                            |                                                    | 643                                                            | 8.37        | 00:11:57                                              | 37.95%                    | 23.95%                                               |  |