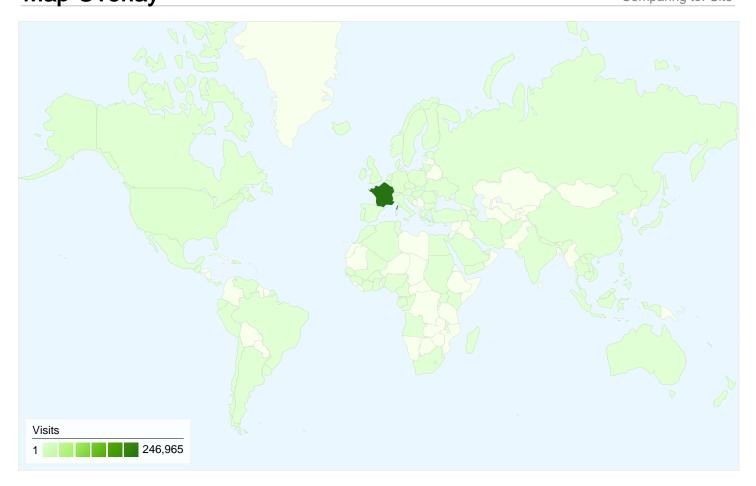

## 269,964 visits came from 118 countries/territories

| Site Usage                              |                                                  |                                                       |             |                                                       |                          |                                                      |  |
|-----------------------------------------|--------------------------------------------------|-------------------------------------------------------|-------------|-------------------------------------------------------|--------------------------|------------------------------------------------------|--|
| Visits 269,964 % of Site Total: 100.00% | Pages/Visit<br>9.80<br>Site Avg:<br>9.80 (0.00%) | Avg. Time on Site 00:11:06 Site Avg: 00:11:06 (0.00%) |             | % New Visits<br>25.92%<br>Site Avg:<br>25.79% (0.50%) | <b>19.74</b> 9 Site Avg: | Bounce Rate<br>19.74%<br>Site Avg:<br>19.74% (0.00%) |  |
| Country/Territory                       |                                                  | Visits                                                | Pages/Visit | Avg. Time on<br>Site                                  | % New Visits             | Bounce Rate                                          |  |
| France                                  |                                                  | 246,965                                               | 9.86        | 00:11:08                                              | 25.92%                   | 19.43%                                               |  |
| United States                           |                                                  | 3,429                                                 | 8.20        | 00:09:00                                              | 27.76%                   | 29.60%                                               |  |
| Belgium                                 |                                                  | 2,799                                                 | 7.98        | 00:09:25                                              | 28.15%                   | 25.15%                                               |  |
| United Kingdom                          |                                                  | 2,798                                                 | 9.05        | 00:09:43                                              | 15.90%                   | 18.23%                                               |  |
| Switzerland                             |                                                  | 2,045                                                 | 11.20       | 00:12:09                                              | 30.22%                   | 19.95%                                               |  |
| Germany                                 |                                                  | 1,883                                                 | 9.04        | 00:10:31                                              | 15.14%                   | 13.17%                                               |  |
| Luxembourg                              |                                                  | 1,401                                                 | 12.71       | 00:13:16                                              | 14.35%                   | 11.56%                                               |  |
| Canada                                  |                                                  | 1,040                                                 | 5.57        | 00:05:28                                              | 53.75%                   | 42.50%                                               |  |
| Italy                                   |                                                  | 641                                                   | 14.88       | 00:14:45                                              | 13.42%                   | 16.07%                                               |  |
| Netherlands                             |                                                  | 526                                                   | 7.71        | 00:09:15                                              | 29.85%                   | 21.67%                                               |  |