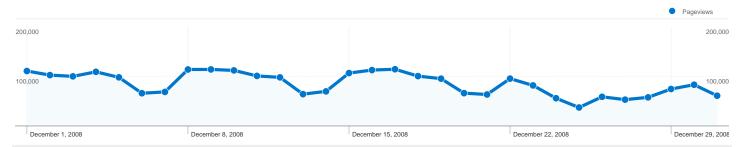

## Pages on this site were viewed a total of 2,646,431 times

2,646,431 Pageviews

1,856,877 Unique Views

19.74% Bounce Rate