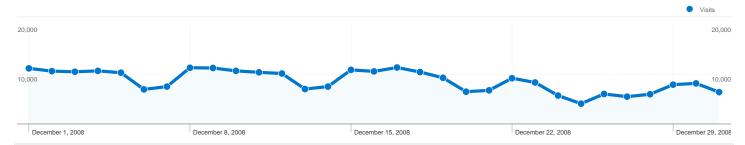

## 80,656 people visited this site

80,656 Absolute Unique Visitors

2,646,431 Pageviews

9.80 Average Pageviews

00:11:06 Time on Site

19.74% Bounce Rate

25.79% New Visits

## Pages on this site were viewed a total of 2,646,431 times

2,646,431 Pageviews

1,856,877 Unique Views

19.74% Bounce Rate