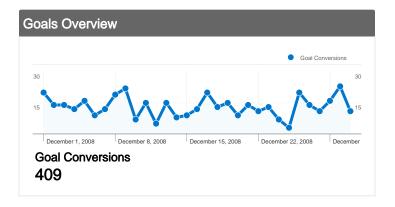

### Visitors completed 409 goal conversions

409 conversions, Goal 1: Enregistrement sur le forum