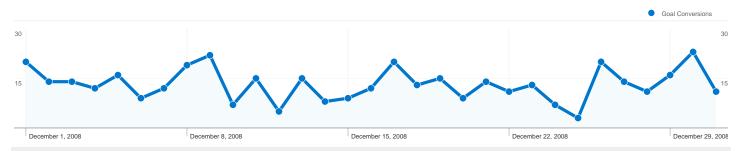

### Visitors completed 409 goal conversions

409 conversions, Goal 1: Enregistrement sur le forum