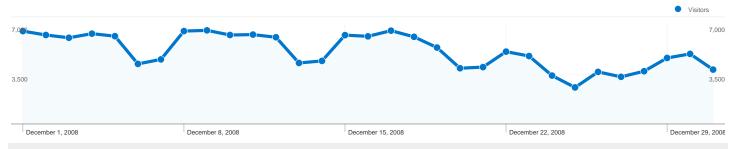

#### Site Usage

269,964 Visits

2,646,431 Pageviews

9.80 Pages/Visit

19.74% Bounce Rate

00:11:06 Avg. Time on Site

25.79% % New Visits

| Traffic Sources Overview |                                         |  |  |  |
|--------------------------|-----------------------------------------|--|--|--|
|                          | Direct Traffic 125,588.00 (46.52%)      |  |  |  |
|                          | ■ Search Engines<br>121,119.00 (44.86%) |  |  |  |
|                          | ■ Referring Sites 23,257.00 (8.61%)     |  |  |  |
|                          |                                         |  |  |  |

## 80,656 people visited this site

80,656 Absolute Unique Visitors

2,646,431 Pageviews

9.80 Average Pageviews

00:11:06 Time on Site

19.74% Bounce Rate

25.79% New Visits