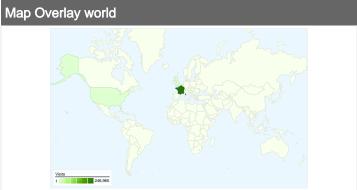

## 269,964 visits came from 118 countries/territories

| Site Usage                              |                                                  |                                                       |             |                                                       |                          |                                                      |  |
|-----------------------------------------|--------------------------------------------------|-------------------------------------------------------|-------------|-------------------------------------------------------|--------------------------|------------------------------------------------------|--|
| Visits 269,964 % of Site Total: 100.00% | Pages/Visit<br>9.80<br>Site Avg:<br>9.80 (0.00%) | Avg. Time on Site 00:11:06 Site Avg: 00:11:06 (0.00%) |             | % New Visits<br>25.92%<br>Site Avg:<br>25.79% (0.50%) | <b>19.74</b> 9 Site Avg: | Bounce Rate<br>19.74%<br>Site Avg:<br>19.74% (0.00%) |  |
| Country/Territory                       |                                                  | Visits                                                | Pages/Visit | Avg. Time on<br>Site                                  | % New Visits             | Bounce Rate                                          |  |
| France                                  |                                                  | 246,965                                               | 9.86        | 00:11:08                                              | 25.92%                   | 19.43%                                               |  |
| United States                           |                                                  | 3,429                                                 | 8.20        | 00:09:00                                              | 27.76%                   | 29.60%                                               |  |
| Belgium                                 |                                                  | 2,799                                                 | 7.98        | 00:09:25                                              | 28.15%                   | 25.15%                                               |  |
| United Kingdom                          |                                                  | 2,798                                                 | 9.05        | 00:09:43                                              | 15.90%                   | 18.23%                                               |  |
| Switzerland                             |                                                  | 2,045                                                 | 11.20       | 00:12:09                                              | 30.22%                   | 19.95%                                               |  |
| Germany                                 |                                                  | 1,883                                                 | 9.04        | 00:10:31                                              | 15.14%                   | 13.17%                                               |  |
| Luxembourg                              |                                                  | 1,401                                                 | 12.71       | 00:13:16                                              | 14.35%                   | 11.56%                                               |  |
| Canada                                  |                                                  | 1,040                                                 | 5.57        | 00:05:28                                              | 53.75%                   | 42.50%                                               |  |
| Italy                                   |                                                  | 641                                                   | 14.88       | 00:14:45                                              | 13.42%                   | 16.07%                                               |  |
| Netherlands                             |                                                  | 526                                                   | 7.71        | 00:09:15                                              | 29.85%                   | 21.67%                                               |  |