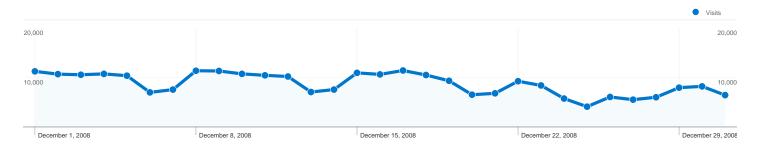

#### Site Usage

269,964 Visits

2,646,431 Pageviews

9.80 Pages/Visit

19.74% Bounce Rate

00:11:06 Avg. Time on Site

25.79% % New Visits

| Traffic Sources Overview |                                         |  |  |  |
|--------------------------|-----------------------------------------|--|--|--|
|                          | Direct Traffic 125,588.00 (46.52%)      |  |  |  |
|                          | ■ Search Engines<br>121,119.00 (44.86%) |  |  |  |
|                          | ■ Referring Sites 23,257.00 (8.61%)     |  |  |  |
|                          |                                         |  |  |  |