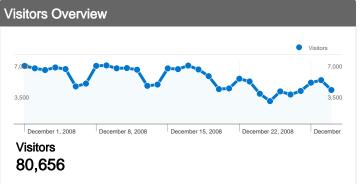

## 80,656 people visited this site

80,656 Absolute Unique Visitors

2,646,431 Pageviews

9.80 Average Pageviews

00:11:06 Time on Site

19.74% Bounce Rate

25.79% New Visits