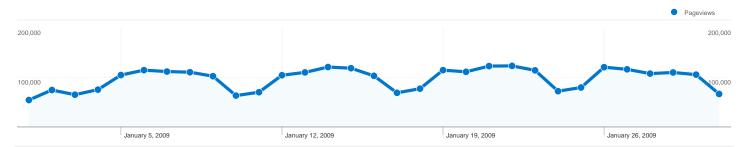

# Pages on this site were viewed a total of 3,013,733 times

3,013,733 Pageviews

2,091,006 Unique Views

20.42% Bounce Rate