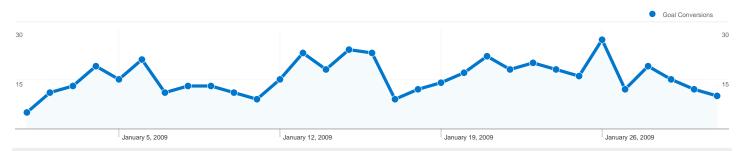

# Visitors completed 485 goal conversions

 $\stackrel{\checkmark}{\sim}$  485 conversions, Goal 1: Enregistrement sur le