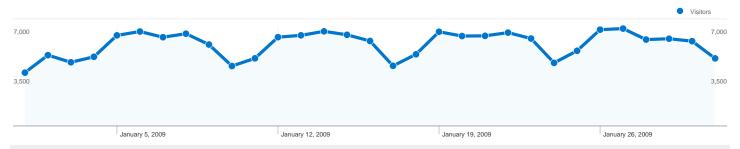

# 91,553 people visited this site

91,553 Absolute Unique Visitors

3,013,733 Pageviews

9.93 Average Pageviews

00:11:47 Time on Site

20.42% Bounce Rate

26.53% New Visits