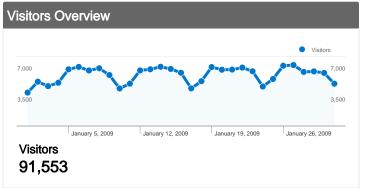

# 91,553 people visited this site

91,553 Absolute Unique Visitors

3,013,733 Pageviews

9.93 Average Pageviews

00:11:47 Time on Site

20.42% Bounce Rate

26.53% New Visits