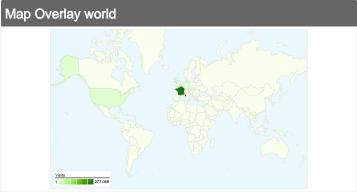

# 303,545 visits came from 122 countries/territories

| Site Usage                              |                                                  |                                              |             |                                                       |                                       |             |
|-----------------------------------------|--------------------------------------------------|----------------------------------------------|-------------|-------------------------------------------------------|---------------------------------------|-------------|
| Visits 303,545 % of Site Total: 100.00% | Pages/Visit<br>9.93<br>Site Avg:<br>9.93 (0.00%) | Avg. Tim<br>00:11:4<br>Site Avg:<br>00:11:47 |             | % New Visits<br>26.65%<br>Site Avg:<br>26.53% (0.45%) | <b>Bounce</b> 20.429 Site Avg: 20.429 | %           |
| Country/Territory                       |                                                  | Visits                                       | Pages/Visit | Avg. Time on<br>Site                                  | % New Visits                          | Bounce Rate |
| France                                  |                                                  | 277,068                                      | 10.00       | 00:11:51                                              | 26.54%                                | 20.01%      |
| United Kingdom                          |                                                  | 3,888                                        | 9.16        | 00:11:35                                              | 15.77%                                | 18.34%      |
| Belgium                                 |                                                  | 3,170                                        | 8.57        | 00:10:07                                              | 30.00%                                | 27.63%      |
| United States                           |                                                  | 2,984                                        | 6.97        | 00:08:06                                              | 41.66%                                | 38.20%      |
| Germany                                 |                                                  | 2,668                                        | 9.57        | 00:12:56                                              | 13.27%                                | 13.38%      |
| Switzerland                             |                                                  | 2,278                                        | 11.57       | 00:12:22                                              | 29.72%                                | 20.94%      |
| Luxembourg                              |                                                  | 1,724                                        | 13.74       | 00:14:25                                              | 13.69%                                | 9.98%       |
| Thailand                                |                                                  | 1,000                                        | 3.03        | 00:03:53                                              | 82.60%                                | 81.10%      |
| Canada                                  |                                                  | 982                                          | 6.13        | 00:05:19                                              | 56.21%                                | 42.06%      |
| Italy                                   |                                                  | 848                                          | 16.32       | 00:17:35                                              | 12.50%                                | 15.57%      |