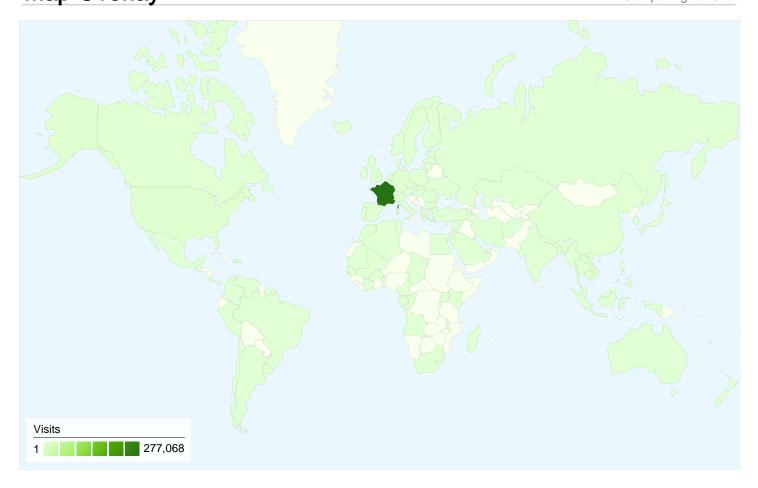

# 303,545 visits came from 122 countries/territories

| Site Usage                              |                                                  |                                              |             |                                                       |                                       |             |
|-----------------------------------------|--------------------------------------------------|----------------------------------------------|-------------|-------------------------------------------------------|---------------------------------------|-------------|
| Visits 303,545 % of Site Total: 100.00% | Pages/Visit<br>9.93<br>Site Avg:<br>9.93 (0.00%) | Avg. Tim<br>00:11:4<br>Site Avg:<br>00:11:47 |             | % New Visits<br>26.65%<br>Site Avg:<br>26.53% (0.45%) | <b>Bounce</b> 20.429 Site Avg: 20.429 | %           |
| Country/Territory                       |                                                  | Visits                                       | Pages/Visit | Avg. Time on<br>Site                                  | % New Visits                          | Bounce Rate |
| France                                  |                                                  | 277,068                                      | 10.00       | 00:11:51                                              | 26.54%                                | 20.01%      |
| United Kingdom                          |                                                  | 3,888                                        | 9.16        | 00:11:35                                              | 15.77%                                | 18.34%      |
| Belgium                                 |                                                  | 3,170                                        | 8.57        | 00:10:07                                              | 30.00%                                | 27.63%      |
| United States                           |                                                  | 2,984                                        | 6.97        | 00:08:06                                              | 41.66%                                | 38.20%      |
| Germany                                 |                                                  | 2,668                                        | 9.57        | 00:12:56                                              | 13.27%                                | 13.38%      |
| Switzerland                             |                                                  | 2,278                                        | 11.57       | 00:12:22                                              | 29.72%                                | 20.94%      |
| Luxembourg                              |                                                  | 1,724                                        | 13.74       | 00:14:25                                              | 13.69%                                | 9.98%       |
| Thailand                                |                                                  | 1,000                                        | 3.03        | 00:03:53                                              | 82.60%                                | 81.10%      |
| Canada                                  |                                                  | 982                                          | 6.13        | 00:05:19                                              | 56.21%                                | 42.06%      |
| Italy                                   |                                                  | 848                                          | 16.32       | 00:17:35                                              | 12.50%                                | 15.57%      |