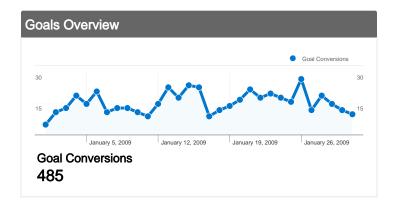

# Visitors completed 485 goal conversions

 $\stackrel{\checkmark}{\sim}$  485 conversions, Goal 1: Enregistrement sur le