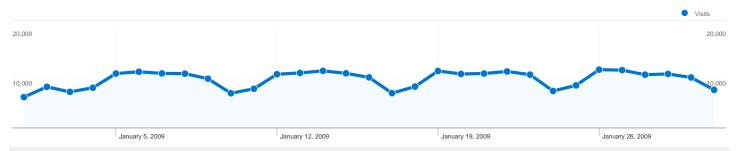

# Pages on this site were viewed a total of 3,013,733 times

3,013,733 Pageviews

2,091,006 Unique Views

20.42% Bounce Rate