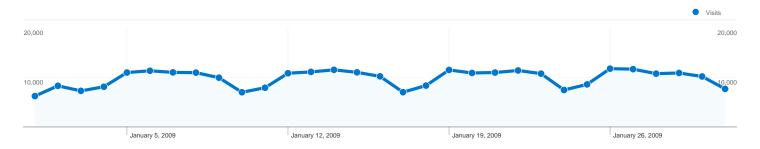

### Site Usage

303,545 Visits

3,013,733 Pageviews

9.93 Pages/Visit

20.42% Bounce Rate

00:11:47 Avg. Time on Site

26.53% % New Visits

| Traffic Sources Overview |                                                                                                                                               |  |  |  |
|--------------------------|-----------------------------------------------------------------------------------------------------------------------------------------------|--|--|--|
|                          | <ul> <li>Direct Traffic 143,278.00 (47.20%)</li> <li>Search Engines 135,270.00 (44.56%)</li> <li>Referring Sites 24,997.00 (8.24%)</li> </ul> |  |  |  |
|                          |                                                                                                                                               |  |  |  |