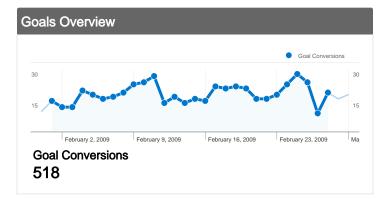

### Pages on this site were viewed a total of 3,059,271 times

3,059,271 Pageviews

2,114,619 Unique Views

21.22% Bounce Rate