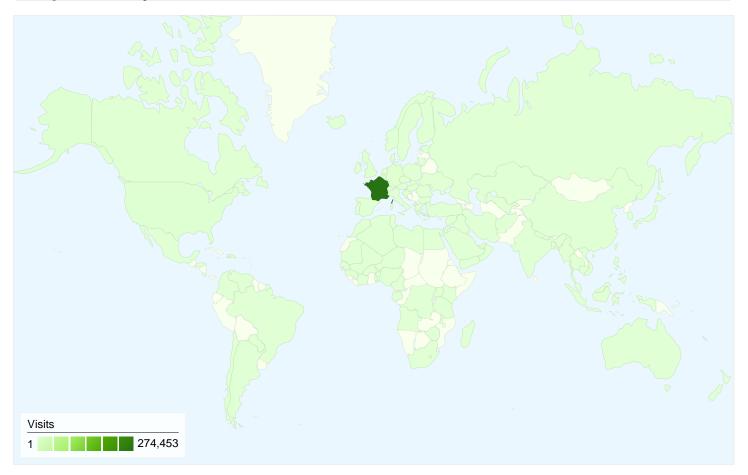

## 300,684 visits came from 126 countries/territories

Site Usage

| Visits<br>300,684<br>% of Site Total:<br>100.00% | Pages/Visit<br>10.17<br>Site Avg:<br>10.17 (0.00%) | Avg. Time on Site<br>00:12:14<br>Site Avg:<br>00:12:14 (0.00%) |             | % New Visits<br>27.04%<br>Site Avg:<br>26.93% (0.41%) | <b>21.22</b><br>Site Avg: | Bounce Rate<br>21.22%<br>Site Avg:<br>21.22% (0.00%) |  |
|--------------------------------------------------|----------------------------------------------------|----------------------------------------------------------------|-------------|-------------------------------------------------------|---------------------------|------------------------------------------------------|--|
| Country/Territory                                |                                                    | Visits                                                         | Pages/Visit | Avg. Time on<br>Site                                  | % New Visits              | Bounce Rate                                          |  |
| France                                           |                                                    | 274,453                                                        | 10.29       | 00:12:22                                              | 26.73%                    | 20.65%                                               |  |
| Belgium                                          |                                                    | 3,352                                                          | 9.80        | 00:11:32                                              | 27.09%                    | 22.82%                                               |  |
| United Kingdom                                   |                                                    | 3,310                                                          | 8.97        | 00:10:46                                              | 15.35%                    | 18.85%                                               |  |
| United States                                    |                                                    | 3,182                                                          | 6.34        | 00:07:36                                              | 50.09%                    | 48.05%                                               |  |
| Germany                                          |                                                    | 2,729                                                          | 8.87        | 00:11:34                                              | 13.59%                    | 15.61%                                               |  |
| Switzerland                                      |                                                    | 2,245                                                          | 10.15       | 00:12:11                                              | 32.43%                    | 19.60%                                               |  |
| Luxembourg                                       |                                                    | 1,489                                                          | 12.55       | 00:12:16                                              | 11.75%                    | 12.63%                                               |  |
| Thailand                                         |                                                    | 1,376                                                          | 3.33        | 00:03:55                                              | 85.54%                    | 84.38%                                               |  |
| Canada                                           |                                                    | 1,081                                                          | 7.53        | 00:06:41                                              | 53.01%                    | 37.65%                                               |  |
| Italy                                            |                                                    | 739                                                            | 18.36       | 00:18:55                                              | 9.88%                     | 12.18%                                               |  |