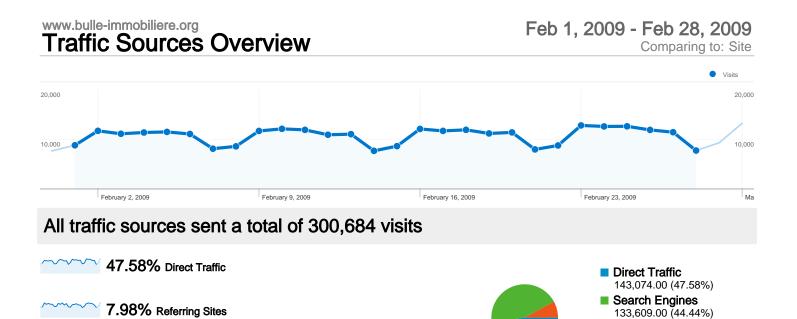

### **Top Traffic Sources**

| Sources                          | Visits  | % visits | Keywords                | Visits | % visits |
|----------------------------------|---------|----------|-------------------------|--------|----------|
| (direct) ((none))                | 143,074 | 47.58%   | bulle immobiliere       | 30,614 | 22.91%   |
| google (organic)                 | 127,166 | 42.29%   | bulle immo              | 18,641 | 13.95%   |
| yahoo (organic)                  | 4,007   | 1.33%    | bulle immobilière       | 5,548  | 4.15%    |
| bulle-immobiliere.net (referral) | 3,113   | 1.04%    | bulle immobiliere forum | 5,236  | 3.92%    |
| forum.bulle-immobiliere.org      | 2,492   | 0.83%    | bulle                   | 2,895  | 2.17%    |

**Referring Sites** 24,001.00 (7.98%)

518 conversions, Goal 1: Enregistrement sur le forum