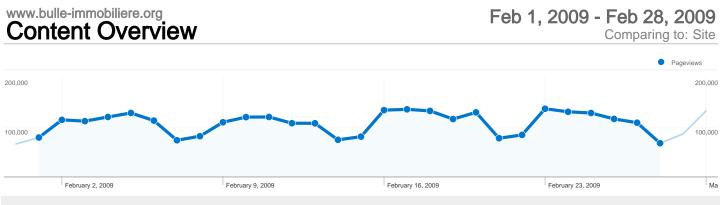

### Pages on this site were viewed a total of 3,059,271 times

3,059,271 Pageviews

2,114,619 Unique Views

21.22% Bounce Rate