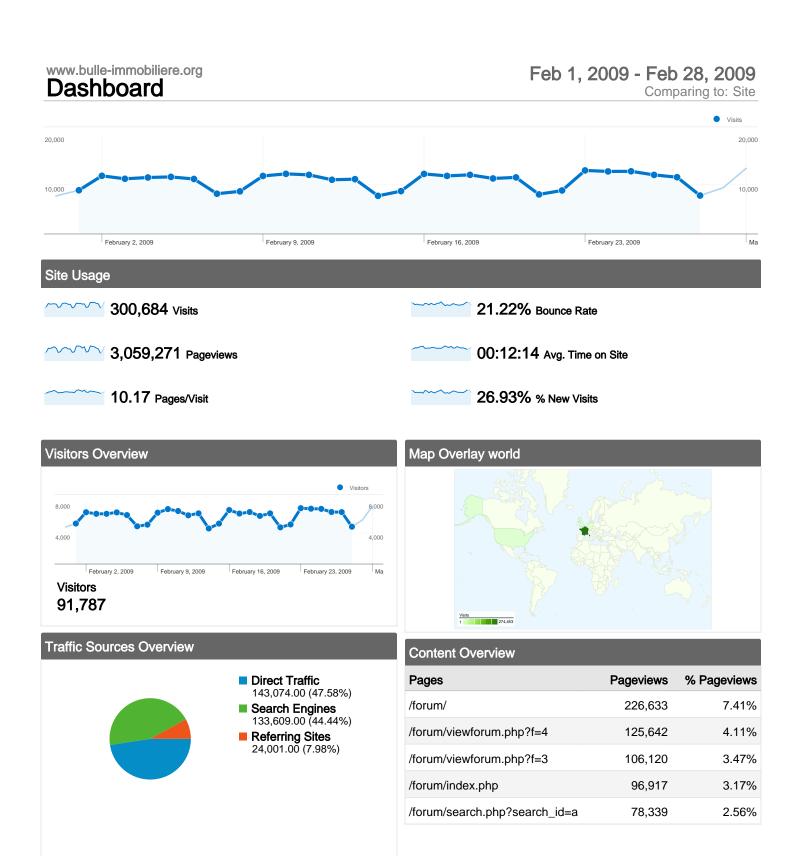

## 300,684 visits came from 126 countries/territories

Site Usage

| Visits<br>300,684<br>% of Site Total:<br>100.00% | Pages/Visit<br>10.17<br>Site Avg:<br>10.17 (0.00%) | Avg. Time on Site<br>00:12:14<br>Site Avg:<br>00:12:14 (0.00%) |             | % New Visits<br>27.04%<br>Site Avg:<br>26.93% (0.41%) | <b>21.22</b><br>Site Avg: | Bounce Rate<br>21.22%<br>Site Avg:<br>21.22% (0.00%) |  |
|--------------------------------------------------|----------------------------------------------------|----------------------------------------------------------------|-------------|-------------------------------------------------------|---------------------------|------------------------------------------------------|--|
| Country/Territory                                |                                                    | Visits                                                         | Pages/Visit | Avg. Time on<br>Site                                  | % New Visits              | Bounce Rate                                          |  |
| France                                           |                                                    | 274,453                                                        | 10.29       | 00:12:22                                              | 26.73%                    | 20.65%                                               |  |
| Belgium                                          |                                                    | 3,352                                                          | 9.80        | 00:11:32                                              | 27.09%                    | 22.82%                                               |  |
| United Kingdom                                   |                                                    | 3,310                                                          | 8.97        | 00:10:46                                              | 15.35%                    | 18.85%                                               |  |
| United States                                    |                                                    | 3,182                                                          | 6.34        | 00:07:36                                              | 50.09%                    | 48.05%                                               |  |
| Germany                                          |                                                    | 2,729                                                          | 8.87        | 00:11:34                                              | 13.59%                    | 15.61%                                               |  |
| Switzerland                                      |                                                    | 2,245                                                          | 10.15       | 00:12:11                                              | 32.43%                    | 19.60%                                               |  |
| Luxembourg                                       |                                                    | 1,489                                                          | 12.55       | 00:12:16                                              | 11.75%                    | 12.63%                                               |  |
| Thailand                                         |                                                    | 1,376                                                          | 3.33        | 00:03:55                                              | 85.54%                    | 84.38%                                               |  |
| Canada                                           |                                                    | 1,081                                                          | 7.53        | 00:06:41                                              | 53.01%                    | 37.65%                                               |  |
| Italy                                            |                                                    | 739                                                            | 18.36       | 00:18:55                                              | 9.88%                     | 12.18%                                               |  |

### Pages on this site were viewed a total of 3,059,271 times

3,059,271 Pageviews

2,114,619 Unique Views

21.22% Bounce Rate