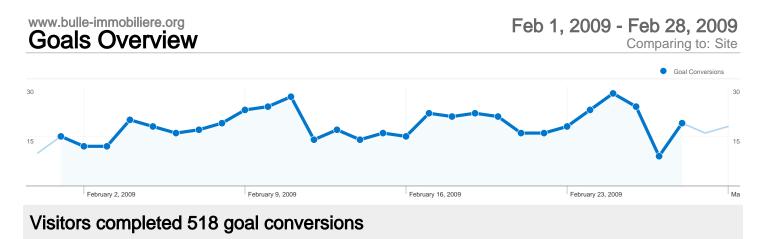

**Referring Sites** 24,001.00 (7.98%)

518 conversions, Goal 1: Enregistrement sur le forum

### **Goal Performance**