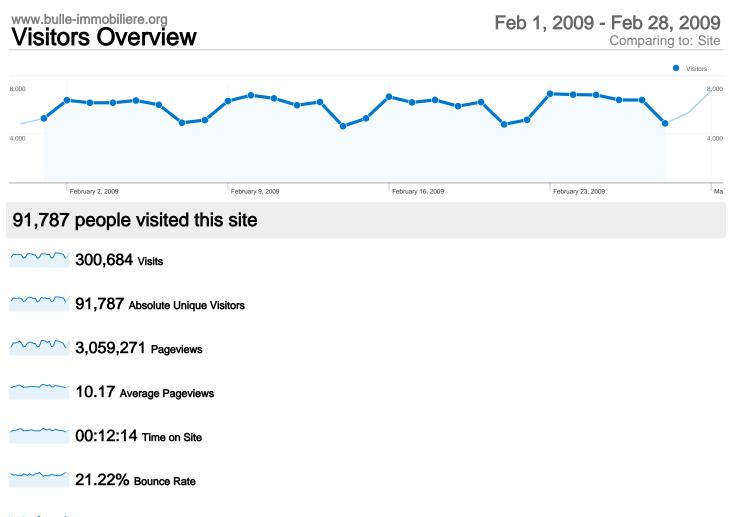

## 300,684 visits came from 126 countries/territories

Site Usage

| Visits<br>300,684<br>% of Site Total:<br>100.00% | Pages/Visit<br>10.17<br>Site Avg:<br>10.17 (0.00%) | Avg. Time on Site<br>00:12:14<br>Site Avg:<br>00:12:14 (0.00%) |             | % New Visits<br>27.04%<br>Site Avg:<br>26.93% (0.41%) | <b>21.22</b><br>Site Avg: | Bounce Rate<br>21.22%<br>Site Avg:<br>21.22% (0.00%) |  |
|--------------------------------------------------|----------------------------------------------------|----------------------------------------------------------------|-------------|-------------------------------------------------------|---------------------------|------------------------------------------------------|--|
| Country/Territory                                |                                                    | Visits                                                         | Pages/Visit | Avg. Time on<br>Site                                  | % New Visits              | Bounce Rate                                          |  |
| France                                           |                                                    | 274,453                                                        | 10.29       | 00:12:22                                              | 26.73%                    | 20.65%                                               |  |
| Belgium                                          |                                                    | 3,352                                                          | 9.80        | 00:11:32                                              | 27.09%                    | 22.82%                                               |  |
| United Kingdom                                   |                                                    | 3,310                                                          | 8.97        | 00:10:46                                              | 15.35%                    | 18.85%                                               |  |
| United States                                    |                                                    | 3,182                                                          | 6.34        | 00:07:36                                              | 50.09%                    | 48.05%                                               |  |
| Germany                                          |                                                    | 2,729                                                          | 8.87        | 00:11:34                                              | 13.59%                    | 15.61%                                               |  |
| Switzerland                                      |                                                    | 2,245                                                          | 10.15       | 00:12:11                                              | 32.43%                    | 19.60%                                               |  |
| Luxembourg                                       |                                                    | 1,489                                                          | 12.55       | 00:12:16                                              | 11.75%                    | 12.63%                                               |  |
| Thailand                                         |                                                    | 1,376                                                          | 3.33        | 00:03:55                                              | 85.54%                    | 84.38%                                               |  |
| Canada                                           |                                                    | 1,081                                                          | 7.53        | 00:06:41                                              | 53.01%                    | 37.65%                                               |  |
| Italy                                            |                                                    | 739                                                            | 18.36       | 00:18:55                                              | 9.88%                     | 12.18%                                               |  |